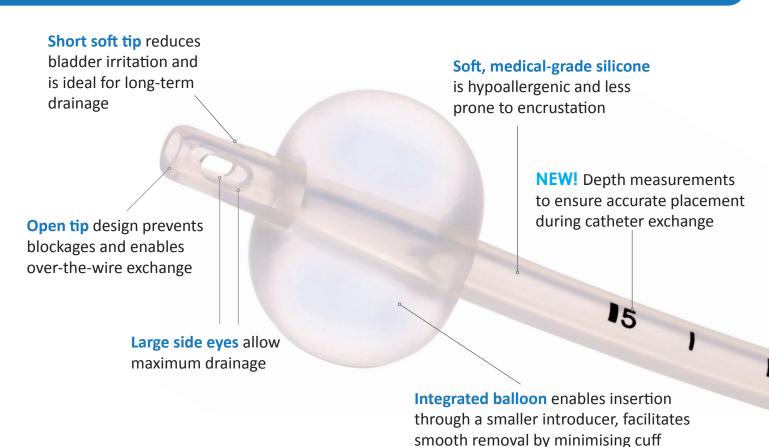

# **A-Cysta-Cath**<sup>™</sup>

## **Suprapubic Catheter Introducer**

The A-Cysta-Cath has been designed specifically to allow for the introduction of a suprapubic catheter with minimal time and effort.



12 Fr A-Cysta-Cath

Order code: YM SCIS-001P (Box of 10)

16 Fr A-Cysta-Cath

Order code: YM SCIS-002P (Box of 10)



Suite 1, Level 1, 51 Rawson Street
Epping NSW 2121, Australia
T: 1300 00 ENDO (3636) For 1, 613 086

T: 1300 00 ENDO (3636) F: + 61 2 9869 7723 E: info@endotherapeutics.com.au

www.endotherapeutics.com.au

## **A-Cysta-Cath™ Plus**

SupraCath suprapubic catheter with matching introducer all in one pack!

Now you can enjoy the ease of ordering a twoway suprapubic catheter and corresponding introducer and scalpel in one convenient pack.



## Why choose the SupraCath?



#### 18 Fr A-Cysta-Cath Plus Kit

16 Fr A-Cysta-Cath + 18 Fr SupraCath + Scalpel

Order code: YM-1034-18 (Box of 10)

#### 14 Fr A-Cysta-Cath Plus Kit

optimum drainage

12 Fr A-Cysta-Cath + 14 Fr SupraCath + Scalpel

difficulties, large diameter lumen ensures

Order code: YM-1034-14 (Box of 10)



Suite 1, Level 1, 51 Rawson Street Epping NSW 2121, Australia T: 1300 00 ENDO (3636) F: +61 2 9869 7723

**E**: info@endotherapeutics.com.au **www.endotherapeutics.com.au**