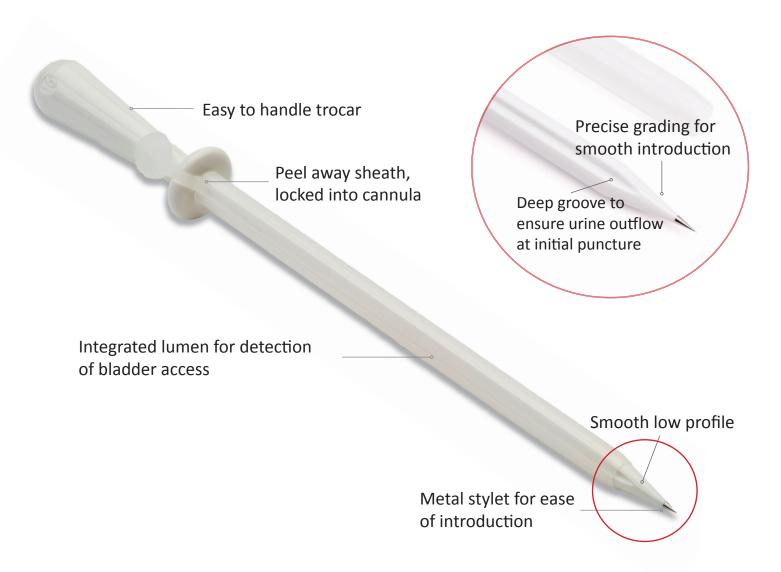

## **Suprapubic Catheter Introducer**

The A-Cysta-Cath has been designed specifically to allow for the introduction of a suprapubic catheter with minimal time and effort.

12 Fr A-Cysta-Cath

Order code: YM SCIS-001P (Box of 10)