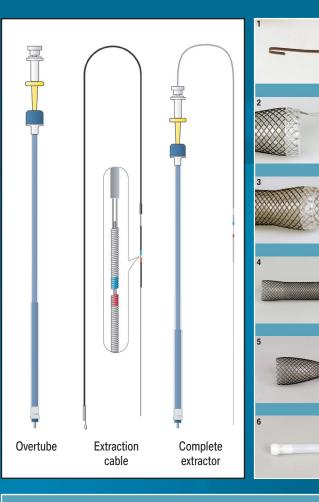

#### **Features / Benefits**

- Atraumatic stent capture / Stent is completely retrieved into overtube prior to removal / No shearing forces on esophageal wall
- Excellent radiopacity / Stainless steel cable and radiopaque markers on overtube / Precise fluoroscopic control
- ☑ Unique design / Safe removal of stents from their original position or stents migrated into stomach
- ☑ Through-the-scope application / Extraction cable is designed for use through working channel of standard endoscope (2.8 mm) / Retrieval loop of stent is captured with arresting hook under direct vision

## Additional description

9.4 mm (28 F) / 100 cm overtube with distal radiopaque marker 2.6 mm / 150 cm stainless steel extraction cable consisting of central wire with arresting hook and braided sheath

### Available sizes

| REF No.        | Extraction cable       |             | Overtube    |                       |
|----------------|------------------------|-------------|-------------|-----------------------|
|                | Outer<br>diameter [mm] | Length [cm] | Length [cm] | Outer<br>diameter [F] |
| 015-01-28-1000 | 2.6                    | 150         | 100         | 28                    |