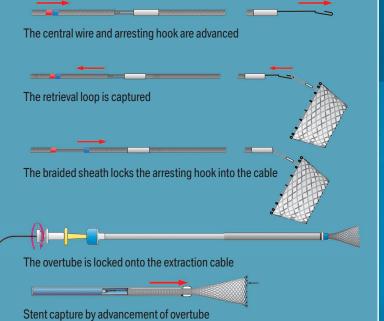

#### **Features / Benefits**

- Atraumatic stent capture / Stent is completely retrieved into overtube prior to removal / No shearing forces on esophageal wall
- Excellent radiopacity / Stainless steel cable and radiopaque markers on overtube / Precise fluoroscopic control
- ☑ Unique design / Safe removal of stents from their original position or stents migrated into stomach
- ☑ Through-the-scope application / Extraction cable is designed for use through working channel of standard endoscope (2.8 mm) / Retrieval loop of stent is captured with arresting hook under direct vision

## Additional description

9.4 mm (28 F) / 100 cm overtube with distal radiopaque marker 2.6 mm / 150 cm stainless steel extraction cable consisting of central wire with arresting hook and braided sheath