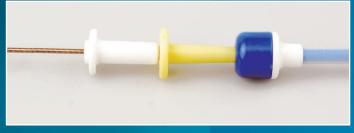

#### **Features / Benefits**

- Atraumatic stent capture / Stent is completely retrieved into overtube prior to removal / No shearing forces on esophageal wall
- Excellent radiopacity / Stainless steel cable and radiopaque markers on overtube / Precise fluoroscopic control
- ☑ Unique design / Safe removal of stents from their original position or stents migrated into stomach
- ☑ Through-the-scope application / Extraction cable is designed for use through working channel of standard endoscope (2.8 mm) / Retrieval loop of stent is captured with arresting hook under direct vision

## Additional description

9.4 mm (28 F) / 100 cm overtube with distal radiopaque marker 2.6 mm / 150 cm stainless steel extraction cable consisting of central wire with arresting hook and braided sheath