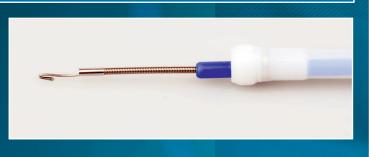

#### **Features / Benefits**

- Atraumatic stent capture / Stent is completely retrieved into overtube prior to removal / No shearing forces on esophageal wall
- Excellent radiopacity / Stainless steel cable and radiopaque markers on overtube / Precise fluoroscopic control
- ☑ Unique design / Safe removal of stents from their original position or stents migrated into stomach
- ☑ Through-the-scope application / Extraction cable is designed for use through working channel of standard endoscope (2.8 mm) / Retrieval loop of stent is captured with arresting hook under direct vision

## Additional description

9.4 mm (28 F) / 100 cm overtube with distal radiopaque marker 2.6 mm / 150 cm stainless steel extraction cable consisting of central wire with arresting hook and braided sheath