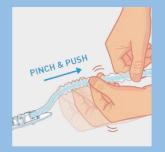

### **Product Benefits**

- · Ready to use out of the package.
- Exremely easy to use.
- Pre-lubricated with Silicone oil that is known to have antimicrobal qualities.
- The smallest full lengh catheter: 16"(40cm) in a tiny pockaging
- Available in size 14FR (12FR and 16FR coming soon).
- Available in Straight and Coude tips.

### **Product Benefits**

- Ready to use out of the package
- Exremely easy to use.
- Pre-lubricated with Silicone oil that is known to have antimicrobal qualities.
- The smallest full lengh catheter: 16"(40cm) in a tiny pockaging
- Available in size 14FR (12FR and 16FR coming soon).
- Available in Straight and Coude tips.