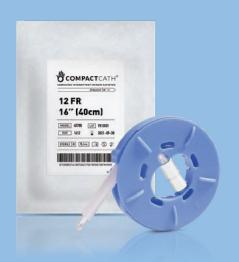

| Gender | Size  | Tip      | Item Number    |
|--------|-------|----------|----------------|
| Unisex | 12 FR | Straight | CC 40788-1612  |
|        | 14 FR | Straight | CC 40788-1614  |
|        | 14 FR | Coude    | CC 40788-1614C |

### **Product Benefits**

- · Ready to use out of the package.
- Exremely easy to use.
- Pre-lubricated with Silicone oil that is known to have antimicrobal qualities.
- The smallest full lengh catheter: 16"(40cm) in a tiny pockaging
- Available in size 14FR (12FR and 16FR coming soon).
- Available in Straight and Coude tips.