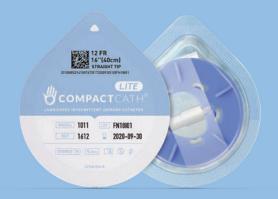

Designed to fit wherever you go, the discreet design fits into your busy schedule – all while providing the ease of use you've come to expect from CompactCath.

| Gender | Size  | Tip      | Item Number  |
|--------|-------|----------|--------------|
| Unisex | 12 FR | Straight | CC 1011-1612 |
|        | 14 FR | Straight | CC 1011-1614 |
|        | 16 FR | Straight | CC 1011-1616 |
|        | 14 FR | Coude    | CC 1012-1614 |
|        | 16 FR | Coude    | CC 1012-1616 |

### **Product Benefits**

- Ready to use out of the package
- Exremely easy to use.
- Pre-lubricated with Silicone oil that is known to have antimicrobal qualities.
- The smallest full lengh catheter: 16"(40cm) in a tiny pockaging
- Available in size 14FR (12FR and 16FR coming soon).
- Available in Straight and Coude tips.