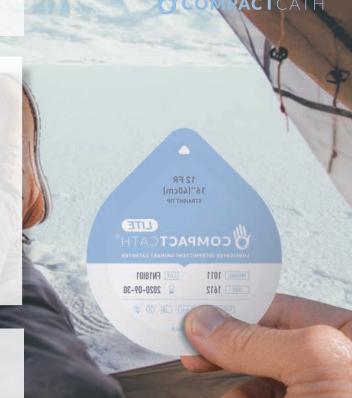

# The World's Most Compact Catheter Now Even Smaller and Easier to Use

CompactCath® LITE is the world's smallest full-sized catheter and is 100% touch-free and 100% easy to use regardless of your dexterity level!

Designed to fit wherever you go, the discreet design fits into your busy schedule – all while providing the ease of use you've come to expect from CompactCath.

| Gender | Size  | Tip      | Item Number  |
|--------|-------|----------|--------------|
| Unisex | 12 FR | Straight | CC 1011-1612 |
|        | 14 FR | Straight | CC 1011-1614 |
|        | 16 FR | Straight | CC 1011-1616 |
|        | 14 FR | Coude    | CC 1012-1614 |
|        | 16 FR | Coude    | CC 1012-1616 |