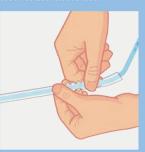

### **Product Benefits**

- · Ready to use out of the package.
- Exremely easy to use.
- Pre-lubricated with Silicone oil that is known to have antimicrobal qualities.
- The smallest full lengh catheter: 16"(40cm) in a tiny pockaging
- Available in size 14FR (12FR and 16FR coming soon).
- Available in Straight and Coude tips.

### **Product Benefits**

- Ready to use out of the package
- Exremely easy to use.
- Pre-lubricated with Silicone oil that is known to have antimicrobal qualities.
- The smallest full lengh catheter: 16"(40cm) in a tiny pockaging
- Available in size 14FR (12FR and 16FR coming soon).
- Available in Straight and Coude tips.