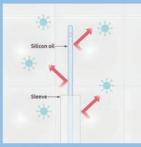

### **Product Benefits**

- · Ready to use out of the package.
- Exremely easy to use.
- Pre-lubricated with Silicone oil that is known to have antimicrobal qualities.
- The smallest full lengh catheter: 16"(40cm) in a tiny pockaging
- Available in size 14FR (12FR and 16FR coming soon).
- Available in Straight and Coude tips.

### **Product Benefits**

- Ready to use out of the package
- Exremely easy to use.
- Pre-lubricated with Silicone oil that is known to have antimicrobal qualities.
- The smallest full lengh catheter: 16"(40cm) in a tiny pockaging
- Available in size 14FR (12FR and 16FR coming soon).
- Available in Straight and Coude tips.