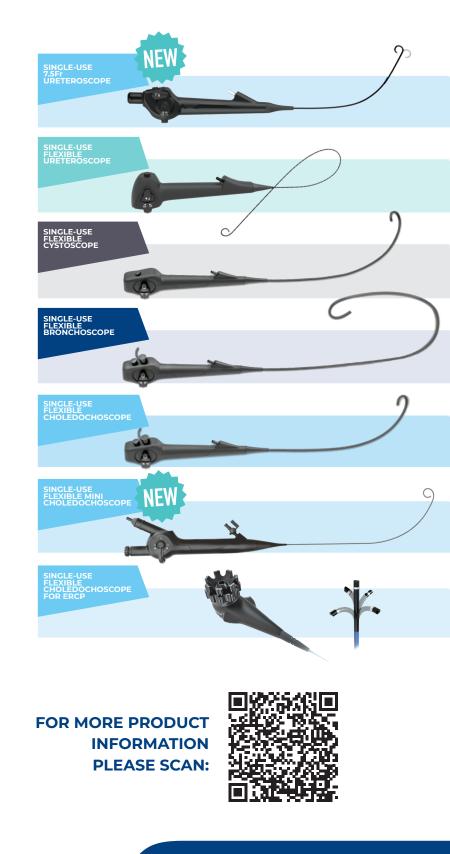

### WHY CHOOSE INNOVEX?

- Integrates into existing theatre equipment
- 🗸 🖌 Fast, easy set-up
- Small footprint digital video processor
- Complete hospital solution
  - ✓ Cystoscopes
  - ✓ Ureteroscopes
  - ✓ Bronchoscopes
  - Choledochoscopes

The **INNOVEX** Single-Use Flexible Endoscope Solution provides superior clarity, covering the endoscopy needs of multiple departments, while eliminating the cost and risk associated with reprocessing and crosscontamination.

### ALL IN ONE HOSPITAL SOLUTION

The full range of Innovex single use endoscopes all connect to the same digital video processor (DVP).

Proudly distributed by

Endotherapeutics