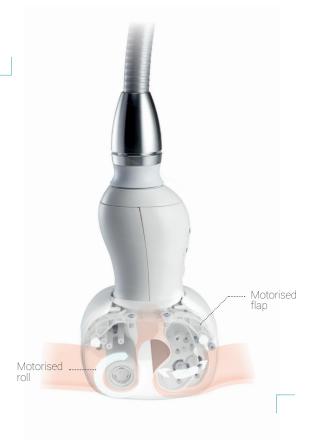

## CELLU M6 ALLIANCE®

The new CELLU M6 ALLIANCE® technology is based on a synergy of patented technologies for an unprecedented mobilisation on all tissular levels

Thanks to the beat movement of the motorised flap, independently combined with sequential aspiration, the stimulation becomes **multidimensional** and is **optimised** for a more intense treatment.

The Alliance Skin Identity (ASI) system, associated with a wide array of settings, enables the practitioner to adapt **precisely** to the type of connective tissue (skin, aponeurosis, tendons...) whatever its condition (hyperextensibility, inflammation, fibrosis...) and to work on the **early stages** while controlling hyperemia.