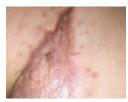

#### BURN SCARRING

**BEFORE** 

AFTER 7 SESSIONS (7 WEEKS)

#### BURN AFTER-EFFECT

BEFORE

AFTER 16 SESSIONS