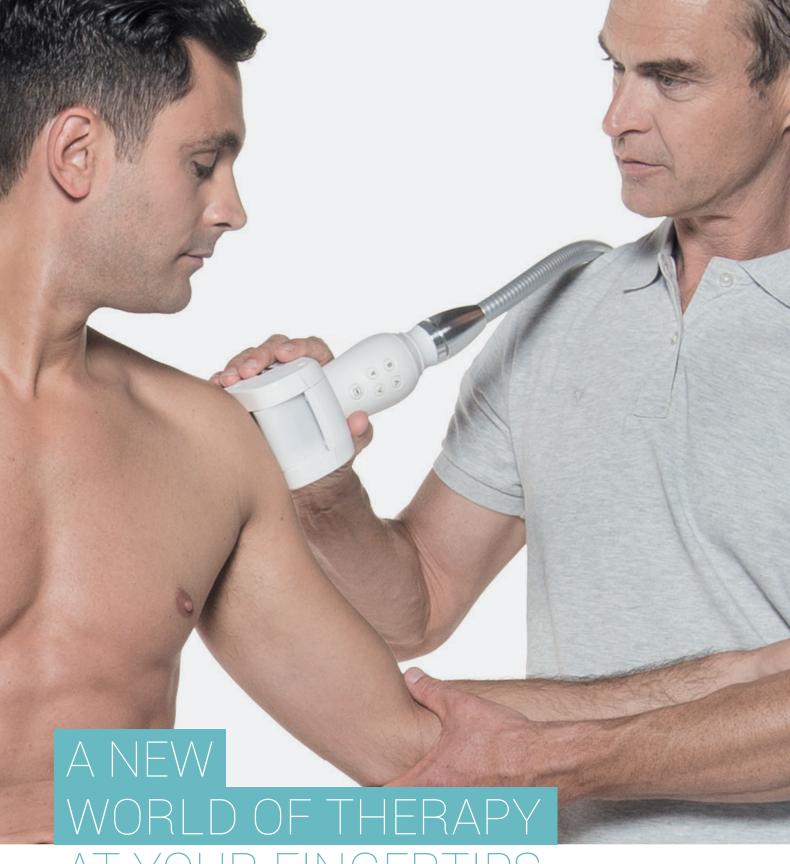

AT YOUR FINGERTIPS

AS THE WORLD LEADER
IN THE TREATMENT OF
CONNECTIVE TISSUE,
LPG SYSTEMS SUPPORTS
PHYSIOTHERAPISTS IN
THEIR DAILY PRACTICE
WITH ITS UNIQUE AND
PATENTED TECHNOLOGY:
CELLU M6 ALLIANCE®.

With high-performance tools, physical and massage therapists can complement and enrich their tissular expertise for quicker and more effective treatments.

## OPTIMISE THE THERAPIST'S HANDS

endermologie® is the exclusive principle of action of LPG® patented technologies: stimulate the skin surface to reactivate natural physiological processes.

Thanks to specific treatment heads, it guarantees regular, precise and pain-free tissue mobilisation, even on hard-to-reach areas, impossible to treat manually.

- > NATURAL TREATMENT OF MUSCULAR, CUTANFOUS AND SUB-CUTANFOUS TISSUE
- > IMMEDIATE AND LASTING WELL-BEING
- > NO SIDE EFFECT, NO SKIN DAMAGE

The range of available treatment heads and protocols gives LPG® technologies a very large field of applications: