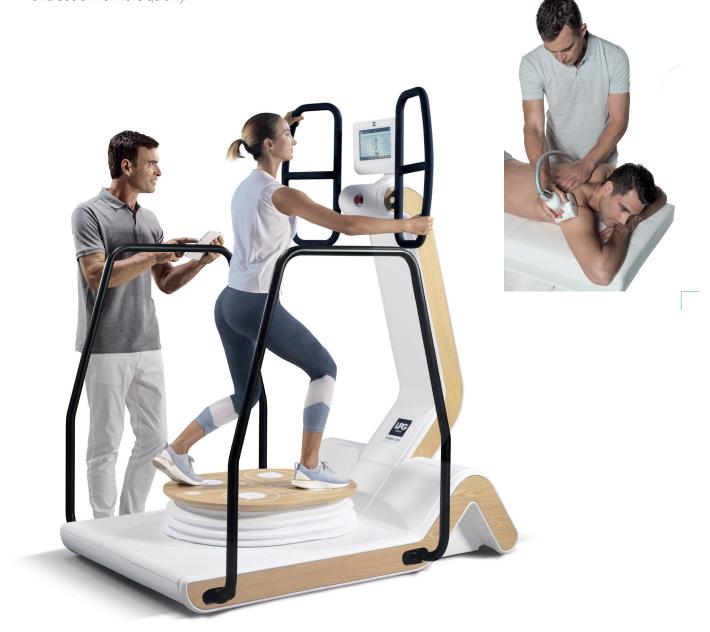

## PRE AND POST OPERATIVE PROGRAMME

Active Life, a programme developed by LPG® in collaboration with surgeons and rehabilitation professionals, offers patients comprehensive care.

Thanks to the combined use of specific medical endermologie® and HUBER®\* pre and post-operative protocols, surgery results are optimised, recovery is faster and patients return to their usual active and social life more guickly.

## YOUR CUSTOMISED SOLUTION

1 - ALLIANCE 80

For in-depth action on large areas (beauty treatments)

2 - ALLIANCE

For large areas and thicker tissue (fibrosis, edema, inflammation...)

3 - TR30 MOTORISED TREATMENT HEAD

For access to smaller and delicate areas (lesions, scars...)

The connected tablet allows you to keep in touch with LPG®'s expertise and services:

- > Training
- > Marketing / communication
- > After Sales service > On-line updates