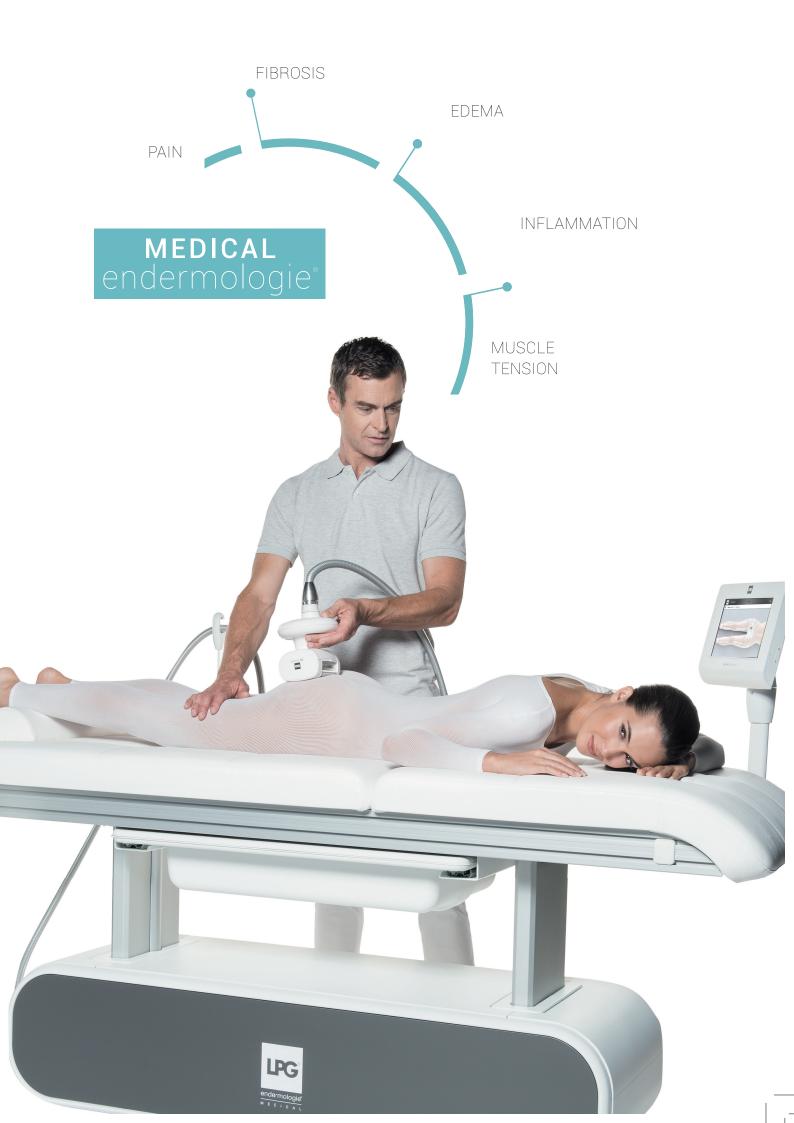

## MEDICAL endermologie®

## TISSULAR, JOINT AND MUSCULAR EXPERTISE

Thanks to specific treatment protocols, today LPG® technologies are part of numerous medical procedures in different areas of intervention:

RHEUMATOLOGY: JOINT STIFFNESS REDUCTION, BREAKING UP OF TENSION, PAIN REDUCTION...