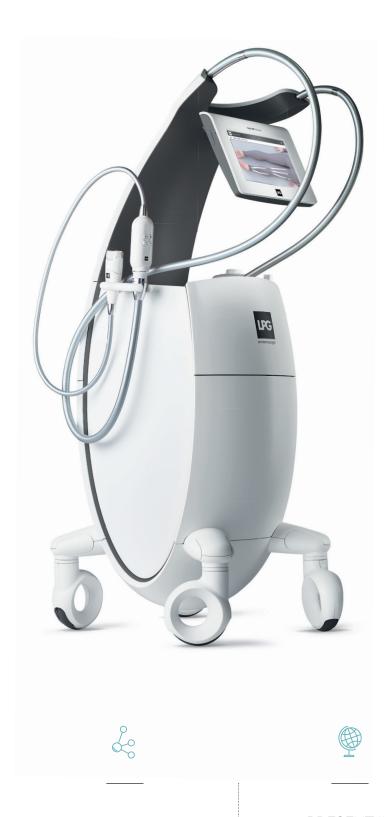

## YOUR CUSTOMISED SOLUTION

1 - ALLIANCE 80

For in-depth action on large areas (beauty treatments)

2 - ALLIANCE

For large areas and thicker tissue (fibrosis, edema, inflammation...)

3 - TR30 MOTORISED TREATMENT HEAD

For access to smaller and delicate areas (lesions, scars...)

The connected tablet allows you to keep in touch with LPG®'s expertise and services:

- > Training
- > Marketing / communication
- > After Sales service > On-line updates

#### 4 - TR15 - MICRO-NOZZLES AND MICRO-HEADS

For micro-targeted therapeutic action (hands for example)

#### 5-ERGOLIFT HEAD

LIFT 10: small areas, eye and lip contours, hands, fingers...

LIFT 20: large areas of thin and sensitive tissue