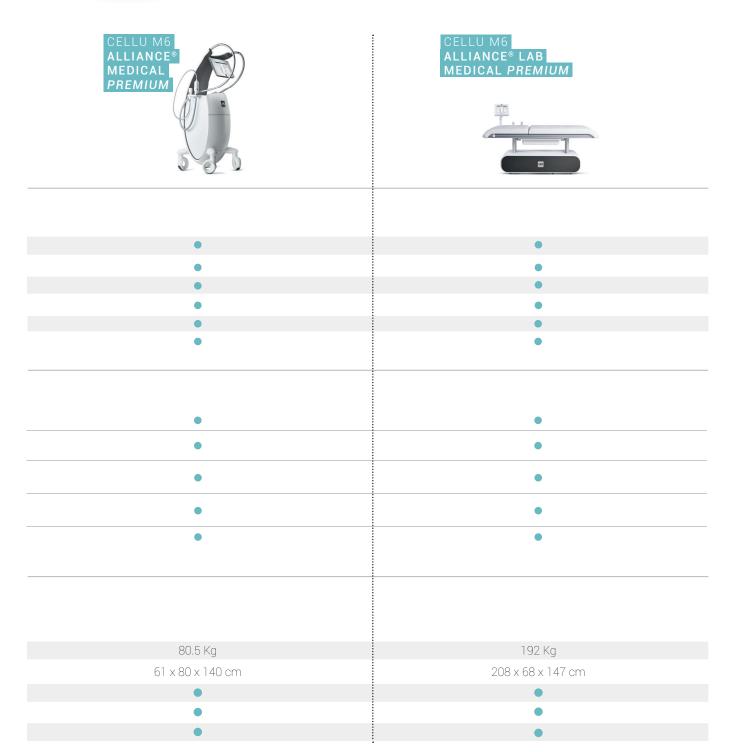

## YOUR CUSTOMISED SOLUTION

1 - ALLIANCE 80

For in-depth action on large areas (beauty treatments)

2 - ALLIANCE

For large areas and thicker tissue (fibrosis, edema, inflammation...)

3 - TR30 MOTORISED TREATMENT HEAD

For access to smaller and delicate areas (lesions, scars...)

The connected tablet allows you to keep in touch with LPG®'s expertise and services:

- > Training
- > Marketing / communication
- > After Sales service > On-line updates

#### 4 - TR15 - MICRO-NOZZLES AND MICRO-HEADS

For micro-targeted therapeutic action (hands for example)

#### 5-ERGOLIFT HEAD

LIFT 10: small areas, eye and lip contours, hands, fingers...

LIFT 20: large areas of thin and sensitive tissue