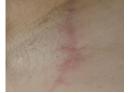

#### BURN SCARRING

**BEFORE** 

AFTER 7 SESSIONS (7 WEEKS)

#### HYPERTROPHIC SCAR

**BEFORE** 

AFTER 34 SESSIONS (8 MONTHS)