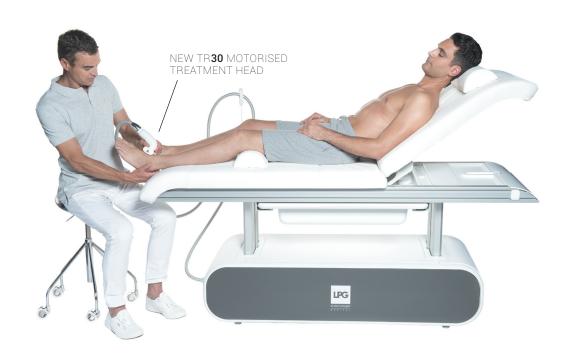

## YOUR CUSTOMISED SOLUTION

1 - ALLIANCE 80

For in-depth action on large areas (beauty treatments)

2 - ALLIANCE

For large areas and thicker tissue (fibrosis, edema, inflammation...)

3 - TR30 MOTORISED TREATMENT HEAD

For access to smaller and delicate areas (lesions, scars...)

The connected tablet allows you to keep in touch with LPG®'s expertise and services:

- > Training
- > Marketing / communication
- > After Sales service > On-line updates