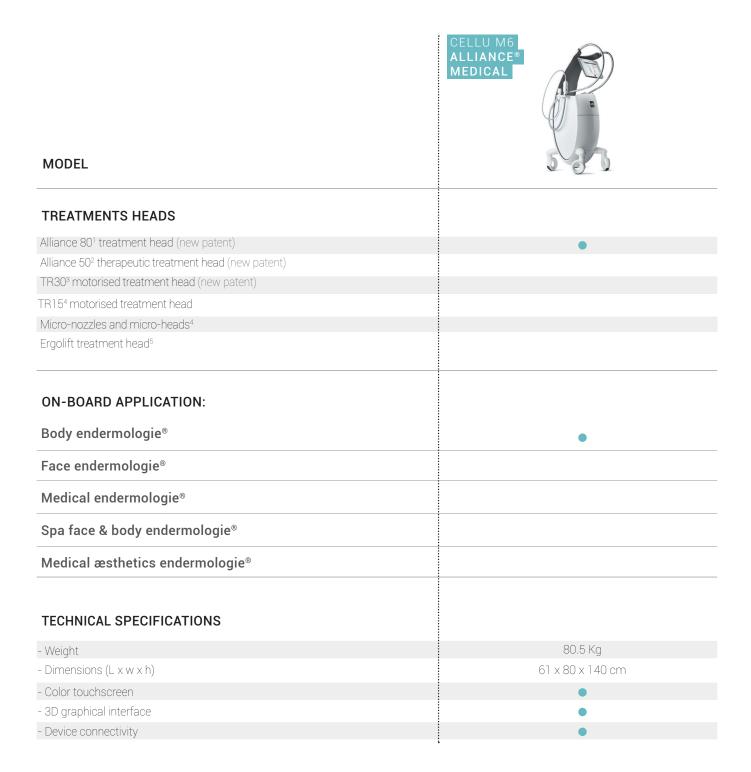

## CELLU M6 ALLIANCE®

The new CELLU M6 ALLIANCE® technology is based on a synergy of patented technologies for an unprecedented mobilisation on all tissular levels

Thanks to the beat movement of the motorised flap, independently combined with sequential aspiration, the stimulation becomes **multidimensional** and is **optimised** for a more intense treatment.

The Alliance Skin Identity (ASI) system, associated with a wide array of settings, enables the practitioner to adapt **precisely** to the type of connective tissue (skin, aponeurosis, tendons...) whatever its condition (hyperextensibility, inflammation, fibrosis...) and to work on the **early stages** while controlling hyperemia.