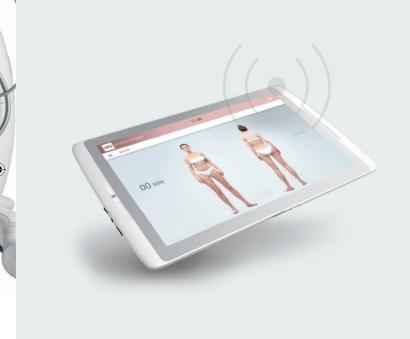

#### ENDERMO°SCAN APPLICATION ON TABLET

#### TRUE CLIENT FOLLOW UP:

- Face & body evaluation
- Photo assessment
- Customised programme creation
- Session follow up
- Connection to your device