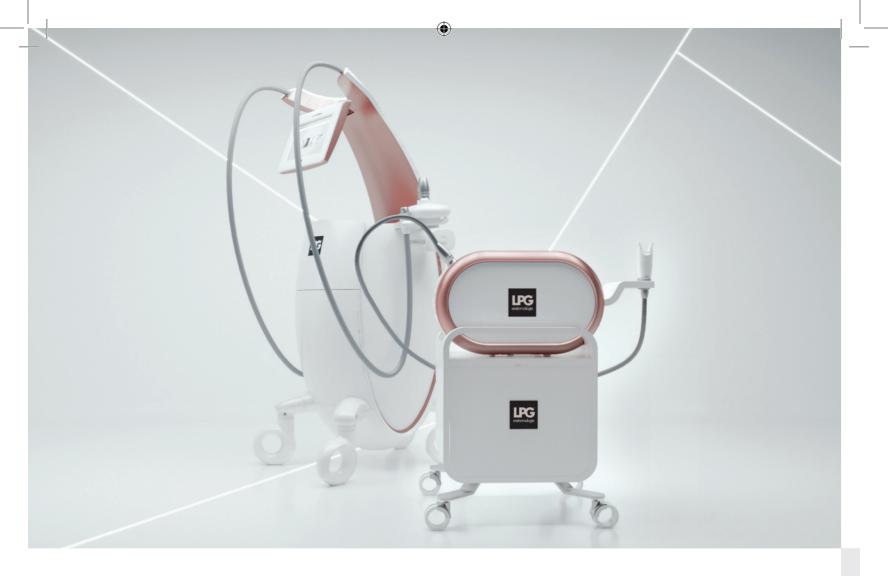

Thanks to the combination of **CELLU M6 ALLIANCE**® and **MOBILIFT M6® CONNECT** devices, endermoduo enables you to double the number of LPG® workstations and to offer a highly profitable treatment to boost your business.

#### TRIPLE SIMULTANEOUS ACTION IN A SINGLE TREATMENT

Thanks to the synergy of two patented technologies, motorised roll and flap, the new patented treatment head of **CELLU M6 ALLIANCE**° provides multidimensional tissue mobilisation.