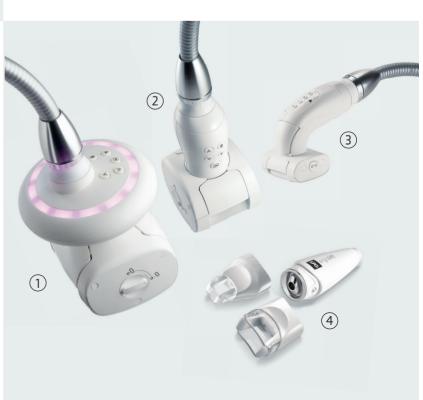

#### TREATMENT HEADS

- 1) Alliance 80 treatment head
- (2) Alliance 50 treatment head
- 3 TR30 motorised treatment head
- 4 Ergolift treatment head

<sup>\*</sup>Evaluation of the potential effects when the cosmetic range is combined with an endermologie\* treatment: Study on half of the face on 10 healthy volunteers. Prof. P. Humbert, University Hospital Minjoz, Besancon. 2014.