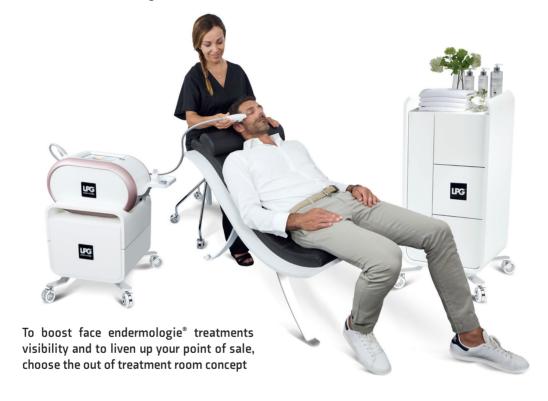

# FACE endermologie®

#### SKIN FITNESS

The combination of skin aspiration and provides a true skin fitness: stimulated MOBILIFT M6® CONNECT treatment head collagen, elastin and hyaluronic acid production.

the dynamic motorised flap beats, the fibroblasts reactivate their endogenous