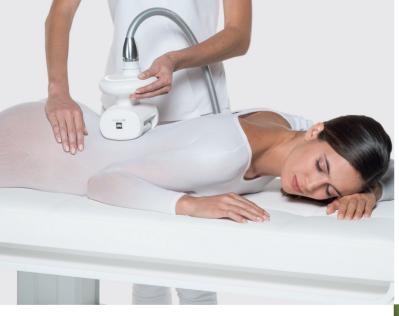

# FACE endermologie®

#### SKIN FITNESS

The combination of skin aspiration and provides a true skin fitness: stimulated MOBILIFT M6® CONNECT treatment head collagen, elastin and hyaluronic acid production.

the dynamic motorised flap beats, the fibroblasts reactivate their endogenous

#### VISIBLE RESULTS AS OF THE 1<sup>ST</sup> SESSION!

+80%\*

ENDOGENOUS HYALURONIC ACID

FIRM FACIAL CONTOURS 70%\*

FILL IN FINE LINES AND WRINKLES 87%\*

CLARIFYTHE COMPLEXION

 $X2^*$ 

NASOLABIAL FOLD MARIONNETTE LINES