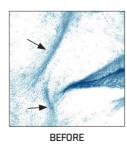

#### VISIBLE RESULTS AS OF THE 1<sup>ST</sup> SESSION!

+80%\*

ENDOGENOUS HYALURONIC ACID

FIRM FACIAL CONTOURS 70%\*

FILL IN FINE LINES AND WRINKLES 87%\*

CLARIFYTHE COMPLEXION

 $X2^*$ 

NASOLABIAL FOLD MARIONNETTE LINES

Photos taken with SSA device (Skin Surface Analyser)