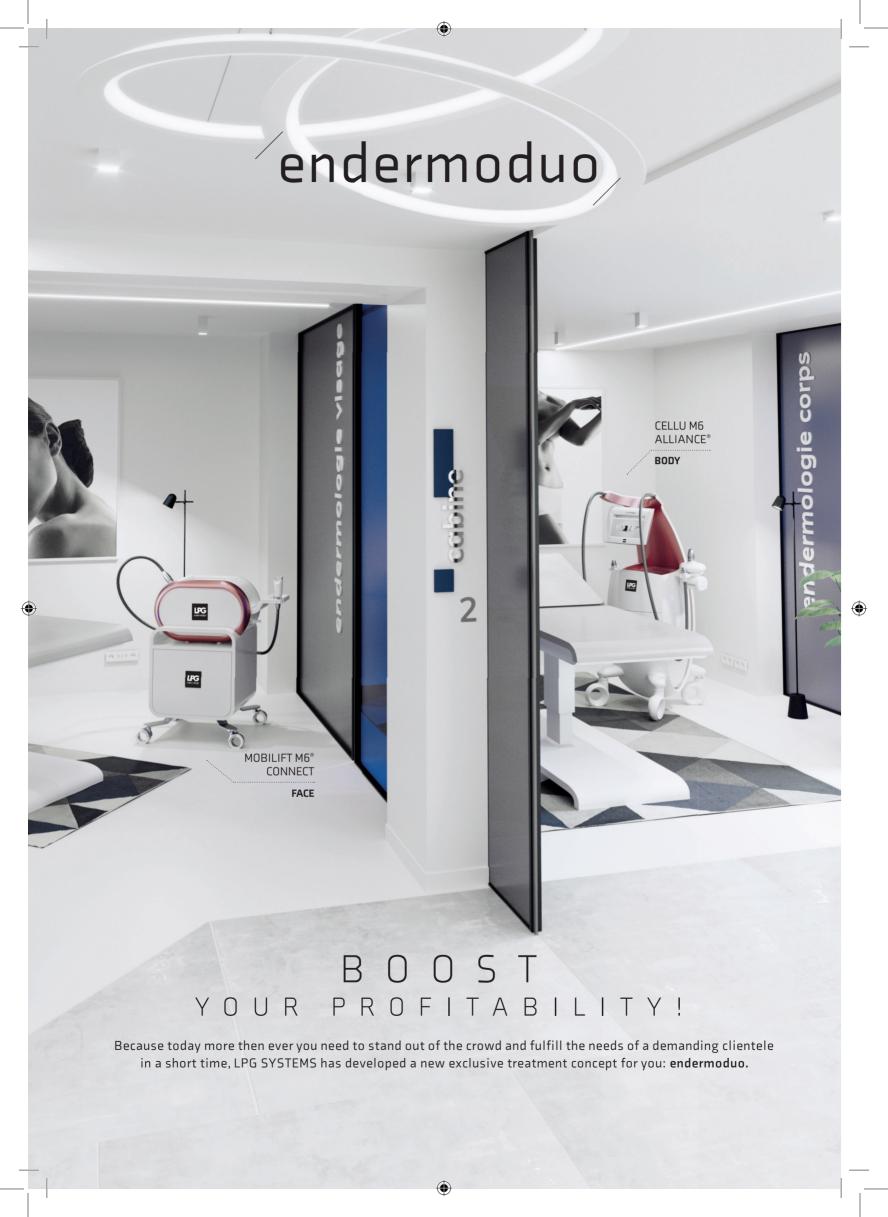

Thanks to the combination of **CELLU M6 ALLIANCE**® and **MOBILIFT M6® CONNECT** devices, endermoduo enables you to double the number of LPG® workstations and to offer a highly profitable treatment to boost your business.

- INCREASE VISITS TO YOUR CENTRE
- OPTIMISE YOUR BEAUTICIANS' PRODUCTIVITY
- INCREASE THE VALUE OF YOUR SERVICES
- **GENERATE** ADDITIONAL TURNOVER