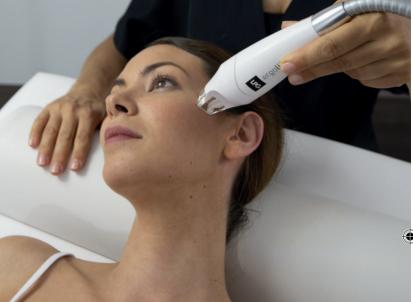

# FACE endermologie®

#### SKIN FITNESS

The combination of skin aspiration and provides a true skin fitness: stimulated MOBILIFT M6® CONNECT treatment head collagen, elastin and hyaluronic acid production.

the dynamic motorised flap beats, the fibroblasts reactivate their endogenous

#### VISIBLE RESULTS AS OF THE 1<sup>ST</sup> SESSION!

+80%\*

ENDOGENOUS HYALURONIC ACID

FIRM FACIAL CONTOURS 70%\*

FILL IN FINE LINES AND WRINKLES 87%\*

CLARIFYTHE COMPLEXION

 $X2^*$ 

NASOLABIAL FOLD MARIONNETTE LINES