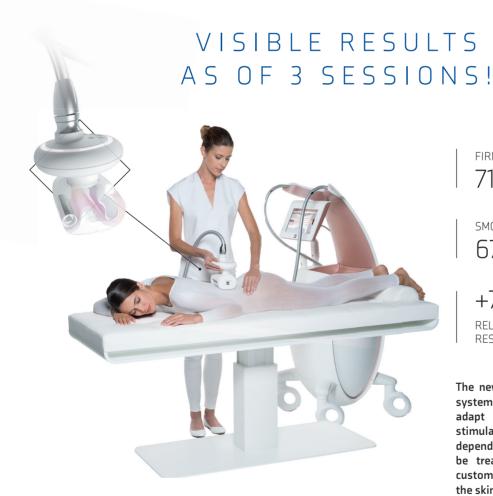

#### TRIPLE SIMULTANEOUS ACTION IN A SINGLE TREATMENT

Thanks to the synergy of two patented technologies, motorised roll and flap, the new patented treatment head of **CELLU M6 ALLIANCE**° provides multidimensional tissue mobilisation.

This stimulation, both intense and pleasant, reactivates fat release and improves skin quality simultaneously.

FIRM THE SKIN 71%\*

SMOOTH ORANGE-PEEL

RELEASE LOCALISED

The new Alliance Skin Identity system enables to precisely adapt the intensity of the stimulation to each skin type depending on the area to be treated. The treatment is customised and totally respects the skin.

AFTER 10 SESSIONS

<sup>\*2016</sup> endermologie\* Dermscan study.
- After 3 sessions: 71% of women reported an improvement in their skin firmness. After 3 sessions: 67% of women reported a smoothed orange-peel skin aspect
\*\* M. LAFONTAN et al. Impact of Mechanical massage on gene expression and lipid mobilization in female gluteofemoral adipose tissue. Obesity Facts. 2011; 4(2): 121-9