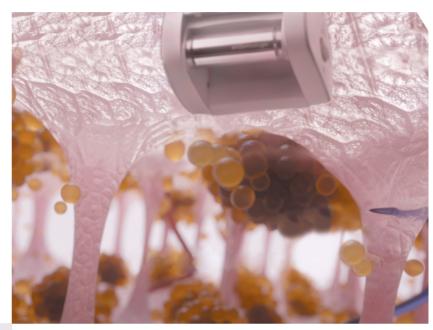

### BODY endermologie®

#### TRIPLE SIMULTANEOUS ACTION IN A SINGLE TREATMENT

Thanks to the synergy of two patented technologies, motorised roll and flap, the new patented treatment head of **CELLU M6 ALLIANCE**° provides multidimensional tissue mobilisation.

This stimulation, both intense and pleasant, reactivates fat release and improves skin quality simultaneously.

FIRM THE SKIN 71%\*

SMOOTH ORANGE-PEEL

RELEASE LOCALISED

The new Alliance Skin Identity system enables to precisely adapt the intensity of the stimulation to each skin type depending on the area to be treated. The treatment is customised and totally respects the skin.

AFTER 10 SESSIONS

<sup>\*2016</sup> endermologie\* Dermscan study.
- After 3 sessions: 71% of women reported an improvement in their skin firmness. After 3 sessions: 67% of women reported a smoothed orange-peel skin aspect
\*\* M. LAFONTAN et al. Impact of Mechanical massage on gene expression and lipid mobilization in female gluteofemoral adipose tissue. Obesity Facts. 2011; 4(2): 121-9