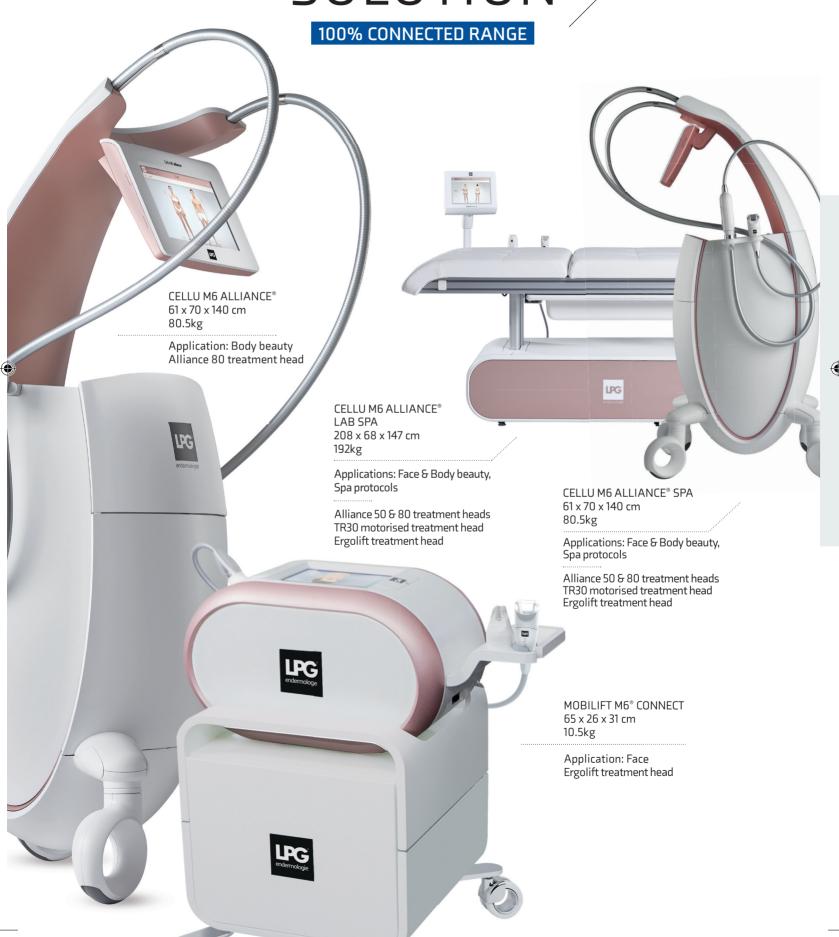

#### TREATMENT HEADS

- 1) Alliance 80 treatment head
- (2) Alliance 50 treatment head
- 3 TR30 motorised treatment head
- 4 Ergolift treatment head

<sup>\*</sup>Evaluation of the potential effects when the cosmetic range is combined with an endermologie\* treatment: Study on half of the face on 10 healthy volunteers. Prof. P. Humbert, University Hospital Minjoz, Besancon. 2014.