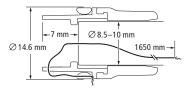

entfix OTSC® System

The stentfix OTSC<sup>®</sup> System is the innovative solution for stent fixation in the digestive tract. It is a specially developed OTSC<sup>®</sup> System for the fixation of metal stents.

The rounded design of the stentfix OTSC<sup>®</sup> clip adapts perfectly to the gastrointestinal anatomy (especially the esophagus) without obstructing the passage of food through the lumen.

Due to it's modified cap shape, the stentfix OTSC<sup>®</sup> clip can easily be positioned parallel to the stent opening for optimal stent mesh and tissue capture by the clip.

The compact design of the stentfix OTSC<sup>®</sup> System also allows the passage through a stent (min.  $\emptyset$  16 mm), therefore, its fixation is possible either proximally or distally.

#### Measurements



stentfix OTSC® application cap

## Application

Proximal fixation of the stent - Clinical example\*





Aim at application site; align clip tooth rows parallel to stent opening so that tissue and stent mesh are evenly captured. Mobilization of tissue by suction.



Optimal adaptation of the clip to the wall.

Distal fixation of the stent – Demonstration on Ex-vivo model



Aim at application site; align clip tooth rows parallel to stent opening so that tissue and stent mesh are evenly captured. Mobilization of tissue into the cap by grasping below the stent meshes.

\* Source: Dr. Massimo Conio, Sanremo Hospital, Italy



Optimal adaptation of the clip to the wall.





**Ovesco Endoscopy AG** Friedrich-Miescher-Straße 9 72076 Tuebingen Germany

 Phone
 + 49(0)7071 96528-160

 Fax
 + 49