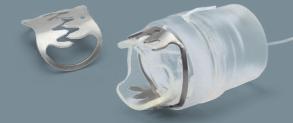

### stentfix OTSC® System

The stentfix OTSC<sup>®</sup> System is the innovative solution for stent fixation in the digestive tract. It is a specially developed OTSC<sup>®</sup> System for the fixation of metal stents.

The rounded design of the stentfix OTSC<sup>®</sup> clip adapts perfectly to the gastrointestinal anatomy (especially the esophagus) without obstructing the passage of food through the lumen.

Due to it's modified cap shape, the stentfix OTSC<sup>®</sup> clip can easily be positioned parallel to the stent opening for optimal stent mesh and tissue capture by the clip.

The compact design of the stentfix OTSC<sup>®</sup> System also allows the passage through a stent (min.  $\emptyset$  16 mm), therefore, its fixation is possible either proximally or distally.