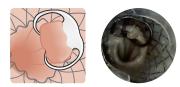

Optimal adaptation of the clip to the wall.

Distal fixation of the stent – Demonstration on Ex-vivo model

Aim at application site; align clip tooth rows parallel to stent opening so that tissue and stent mesh are evenly captured. Mobilization of tissue into the cap by grasping below the stent meshes.

\* Source: Dr. Massimo Conio, Sanremo Hospital, Italy

Optimal adaptation of the clip to the wall.

**Ovesco Endoscopy AG** Friedrich-Miescher-Straße 9 72076 Tuebingen Germany

 Phone
 + 49(0)7071 96528-160