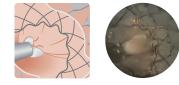

## Application

Proximal fixation of the stent - Clinical example\*

Aim at application site; align clip tooth rows parallel to stent opening so that tissue and stent mesh are evenly captured. Mobilization of tissue by suction.

Optimal adaptation of the clip to the wall.

Distal fixation of the stent – Demonstration on Ex-vivo model

Aim at application site; align clip tooth rows parallel to stent opening so that tissue and stent mesh are evenly captured. Mobilization of tissue into the cap by grasping below the stent meshes.