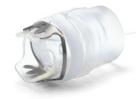

# stentfix OTSC° System

Preventing stent migration

- New clip design adapts to the wall
- Allows proximal and distal fixation
- Dedicated cap shape for easy positioning on the stent edge







#### 0 0 0 0 V e s c 0



### stentfix OTSC® System

The stentfix OTSC<sup>®</sup> System is the innovative solution for stent fixation in the digestive tract. It is a specially developed OTSC<sup>®</sup> System for the fixation of metal stents.

The rounded design of the stentfix OTSC<sup>®</sup> clip adapts perfectly to the gastrointestinal anatomy (especially the esophagus) without obstructing the passage of food through the lumen.

Due to it's modified cap shape, the stentfix OTSC<sup>®</sup> clip can easily be positioned parallel to the stent opening for optimal stent mesh and tissue capture by the clip.

The compact design of the stentfix OTSC<sup>®</sup> System also allows the passage through a stent (min.  $\emptyset$  16 mm), therefore, its fixation is possible either proximally or distally.

#### Measur