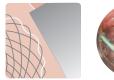

## Application

Proximal fixation of the stent - Clinical example\*

Aim at application site; align clip tooth rows parallel to stent opening so that tissue and stent mesh are evenly captured. Mobilization of tissue by suction.

Optimal adaptation of the clip to the wall.

Distal fixation of the stent – Demonstration on Ex-vivo model

Aim at application site; align clip tooth rows parallel to stent opening so that tissue and stent mesh are evenly captured. Mobilization of tissue into the cap by grasping below the stent meshes.