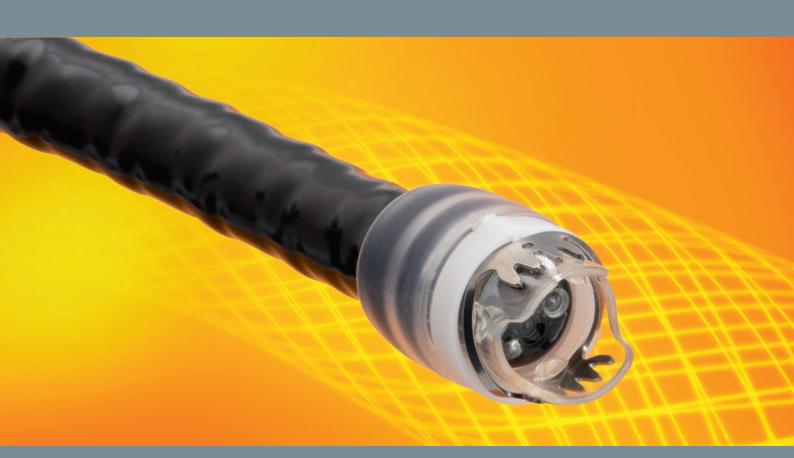

### stentfix OTSC® System

The stentfix OTSC<sup>®</sup> System is the innovative solution for stent fixation in the digestive tract. It is a specially developed OTSC<sup>®</sup> System for the fixation of metal stents.

The rounded design of the stentfix OTSC<sup>®</sup> clip adapts perfectly to the gastrointestinal anatomy (especially the esophagus) without obstructing the passage of food through the lumen.

Due to it's modified cap shape, the stentfix OTSC<sup>®</sup> clip can easily be positioned parallel to the stent opening for optimal stent mesh and tissue capture by the clip.

The compact design of the stentfix OTSC<sup>®</sup> System also allows the passage through a stent (min.  $\emptyset$  16 mm), therefore, its fixation is possible either proximally or distally.