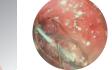

Optimal adaptation of the clip to the wall.

Distal fixation of the stent – Demonstration on Ex-vivo model

Aim at application site; align clip tooth rows parallel to stent opening so that tissue and stent mesh are evenly captured. Mobilization of tissue into the cap by grasping below the stent meshes.

\* Source: Dr. Massimo Conio, Sanremo Hospital, Italy

Optimal adaptation of the clip to the wall.

**Ovesco Endoscopy AG** Friedrich-Miescher-Straße 9 72076 Tuebingen Germany

 Phone
 + 49(0)7071 96528-160