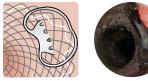

## Application

Proximal fixation of the stent - Clinical example\*

Aim at application site; align clip tooth rows parallel to stent opening so that tissue and stent mesh are evenly captured. Mobilization of tissue by suction.

Optimal adaptation of the clip to the wall.

Distal fixation of the stent – Demonstration on Ex-vivo model

Aim at application site; align clip tooth rows parallel to stent opening so that tissue and stent mesh are evenly captured. Mobilization of tissue into the cap by grasping below the stent meshes.