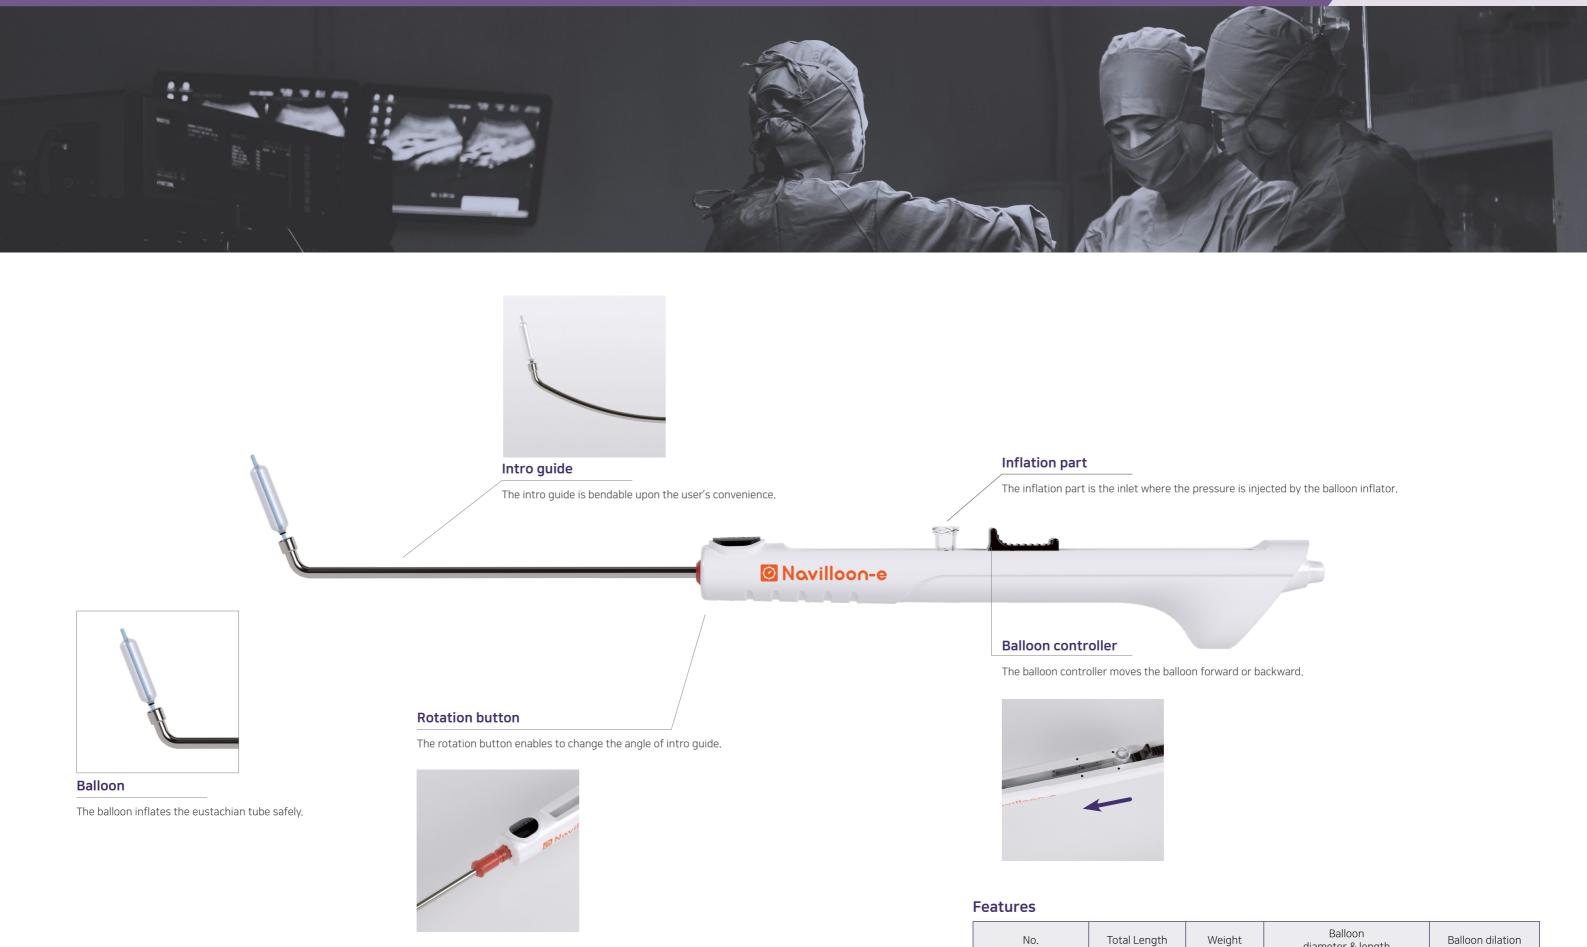

#### How to prepare

Prepare the Balloon Inflator, Navilloon-e catheter, and Intro guide unsealed.

Fill the balloon inflator with saline solution.

Keep the inflator vertically. Remove the air left in

the Balloon Inflator.

#### Connect the Balloon Inflator tube to the inflation inlet of the catheter body. (If necessary, connect the extension tube to the inflation inlet ,and the catheter body).

Adjust the direction of the intro guide.