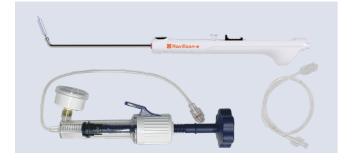

#### How to prepare

Prepare the Balloon Inflator, Navilloon-e catheter, and Intro guide unsealed.

Fill the balloon inflator with saline solution.

Keep the inflator vertically. Remove the air left in

the Balloon Inflator.