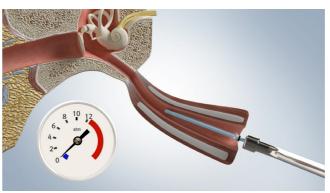

Keep inserting the balloon until you see the black mark.

Start inflating the balloon by injecting pressure with the balloon inflator until 12 atm is reached. Hold the position for 2 minutes to make sure the eustachian tube is dilated completely.

After 2 minutes, deflate the balloon with the balloon inflator. After deflation, withdraw the balloon probe by pulling back the balloon controller.

Proudly distributed by

🕓 1300 00 ENDO (3636) info@endotherapeutics.com.au www.endotherapeutics.com.au Suite 301, 2 Banfield Road Macquarie Park NSW 2113