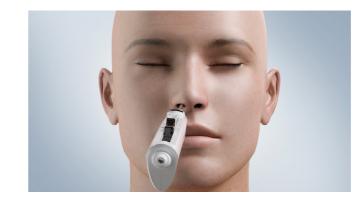

### Easy and simple procedure at your finger tip

- Grab and Push
- Bend and Stretch
- No cut, No hassle

#### How to use

Place the edge of the intro guide at the entrance of eustachian tube with an assistance of endoscopy visual system.

Insert the balloon into the eustachian tube by pushing down the Balloon controller.