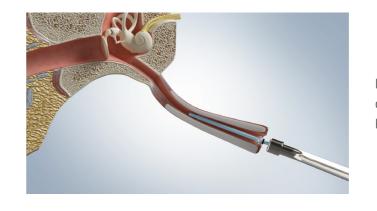

#### Connect the Balloon Inflator tube to the inflation inlet of the catheter body. (If necessary, connect the extension tube to the inflation inlet ,and the catheter body).

Adjust the direction of the intro guide.

#### How to use

Place the edge of the intro guide at the entrance of eustachian tube with an assistance of endoscopy visual system.

Insert the balloon into the eustachian tube by pushing down the Balloon controller.