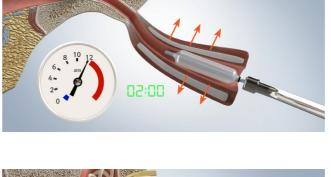

Keep inserting the balloon until you see the black mark.

Start inflating the balloon by injecting pressure with the balloon inflator until 12 atm is reached. Hold the position for 2 minutes to make sure the eustachian tube is dilated completely.