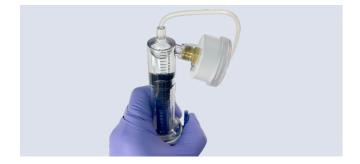

#### Connect the Balloon Inflator tube to the inflation inlet of the catheter body. (If necessary, connect the extension tube to the inflation inlet ,and the catheter body).

Adjust the direction of the intro guide.