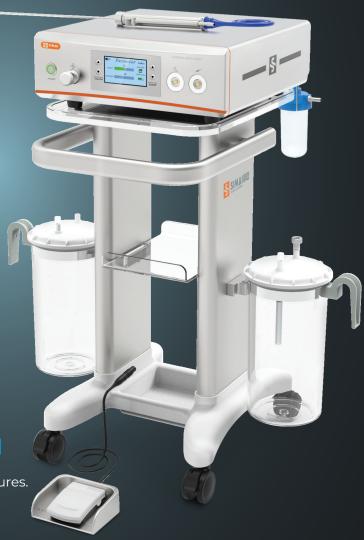

### LARGE CAPACITY COLLECTION

· 8 litre capacity for greater efficiency during procedures.

Proudly distributed by

IMPROVING HEALTHCARE

Features a lightweight handle design and single foot pedal for easy setup

Compact dedicated trolley, making it ideal for all operating theatres.

#### **KEY SPECIFICATIONS**

| Morcellator Blade     | Working length 360mm / Diameter 4.8mm                                                        |
|-----------------------|----------------------------------------------------------------------------------------------|
| Fast Suction Pressure | 0-700 mmGh (0-90 Kpa)                                                                        |
| Foot Switch           | Single foot pedal offering 2 stage operation – suction, suction & morcellation               |
| Collection Canisters  | 2 x 4 Lt collection canisters                                                                |
| Input Power           | 300VA                                                                                        |
| Safety Class          | 1                                                                                            |
| Sterilisation         | Motor Handle is easy to detach and can be sterilised by auto-clave or low temperature plasma |
| Morcellator Blades    | Single use and Reusable options                                                              |