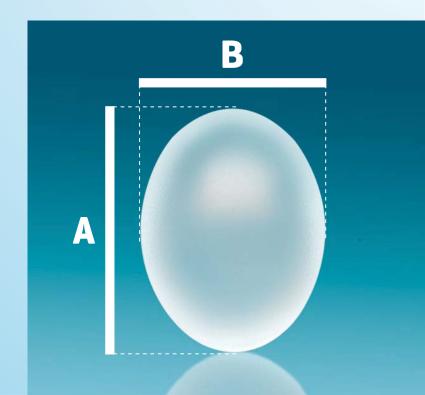

## ORDERING INFORMATION

| Ref.     | A (mm) | B (mm) |
|----------|--------|--------|
| T-Small  | 31     | 23     |
| T-Medium | 37     | 28     |
| T-Large  | 42     | 32     |
| T-XLarge | 47     | 34     |